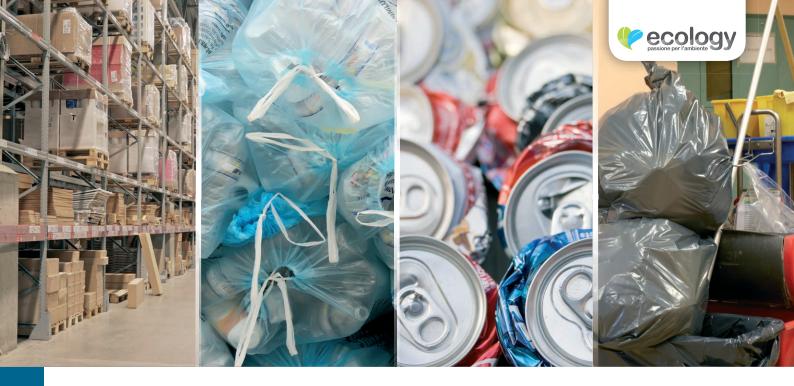

### **Gets rid of unproductive expenses**

Ghost is the professional waste compactor projected for your business.

Plastic, nylon, dry waste, paper, cardboard, Ghost reduces the volume of waste and meanwhile cuts costs and taxes to pay.

Ideal for:

Hospitals Rest houses **Medical offices** 

Pubs Catering

Restaurants Canteens **Pizzerias** 

Large retailers

Housing estate

Condos

Hotels

Small and medium enterprises

Public agencies Libraries

Nurseries Naval supplies Recreation

| WHAT YOU HAVE TO THROW AWAY    | WITHOUT GHOST | WITH GHOST | HOW MUCH<br>YOU CAN SAVE |
|--------------------------------|---------------|------------|--------------------------|
| 3 bins of dry waste            | GH GH         | IOST       | 66%                      |
| 3 bins of paper and paperboard | GH GH         | IOST       | 66%                      |
| 3 bins of plastic, nylon       | GH GH         | IOST       | 66%                      |