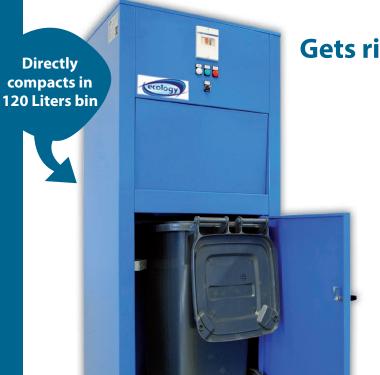

## Ghost reduces up to 80% the volume of waste materials.

Thanks to its unique technology, GHOST allows you to reduce the number of bins used in the company, the number of emptying and the cost of disposal.

#### **TECHNICAL SPECIFICATIONS**

| Dimensions       | 78cm x 59cm x 184cm                                                                 |  |
|------------------|-------------------------------------------------------------------------------------|--|
| Operation        | Electric                                                                            |  |
| Voltage          | 220V 50Hz                                                                           |  |
| Safety devices   | 24 V control unit, 3 safety micro<br>on the hopper, carousel and<br>collection tank |  |
| Compaction force | 300 - 600 Kg                                                                        |  |
| Capacity         | 120 liters gmt container                                                            |  |
| Bins Capacity    | 120liters (standard bin)<br>135 liters (openable bin)                               |  |
| Weight           | 300 Kg                                                                              |  |