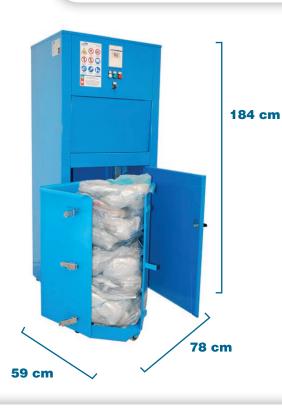

#### **TECHNICAL SPECIFICATIONS**

| Dimensions       | 78cm x 59cm x 184cm                                                                 |  |
|------------------|-------------------------------------------------------------------------------------|--|
| Operation        | Electric                                                                            |  |
| Voltage          | 220V 50Hz                                                                           |  |
| Safety devices   | 24 V control unit, 3 safety micro<br>on the hopper, carousel and<br>collection tank |  |
| Compaction force | 300 - 600 Kg                                                                        |  |
| Capacity         | 120 liters gmt container                                                            |  |
| Bins Capacity    | 120liters (standard bin)<br>135 liters (openable bin)                               |  |
| Weight           | 300 Kg                                                                              |  |